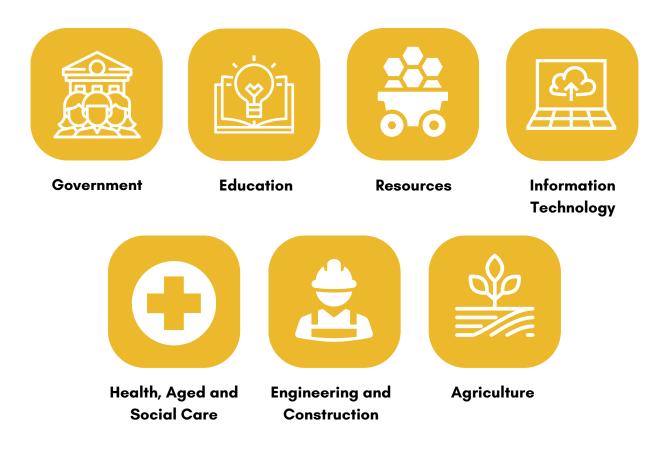

### OUR CLIENTS

Interstaff understands the unique migration requirements of organisations across various industries – particularly for clients in the below sectors.

"The Interstaff team can consistently be depended on to manage the concurrent migration of multiple visa holders without compromising on attention to detail. We rely upon the quality of their migration advice to manage our visa and immigration matters so that the relocation process is smooth and efficient for our employees. The level of strategic insights provided by Interstaff are highly valued by our team and I would not hesitate to recommend their services.