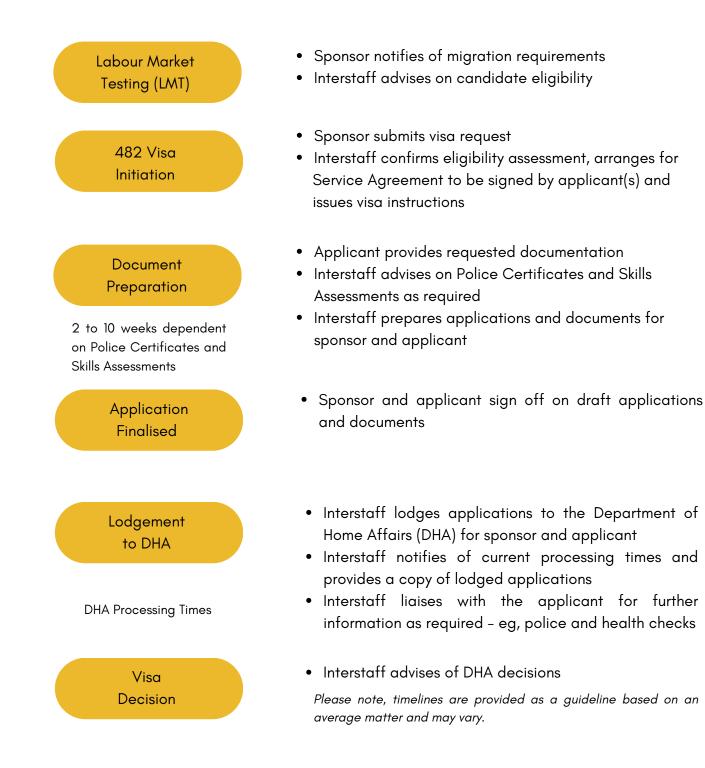

### OUR PROCESS

Interstaff partner with you and your team, providing advice at each step of the process. Here's an example of how we work with you and your candidate(s) – for example, to obtain a **482 Temporary Skills Shortage (TSS) Visa and Nomination**.